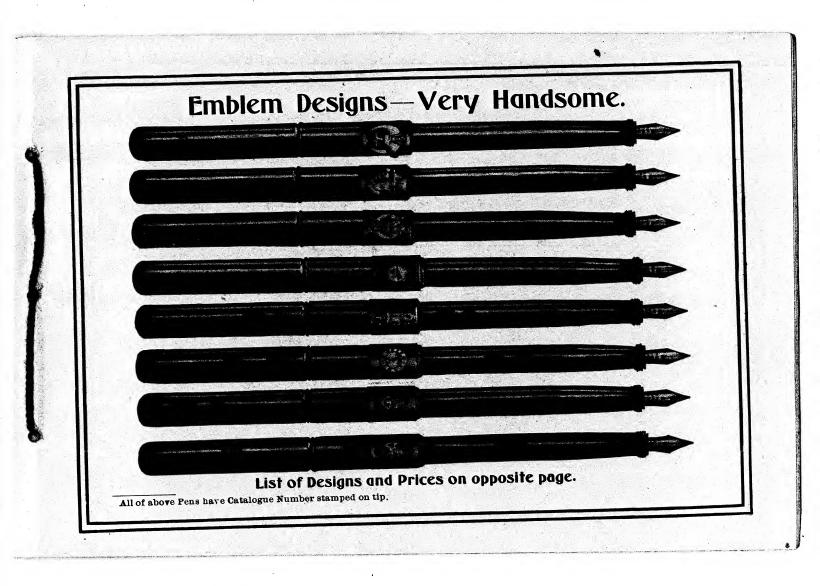

# Emblem Designs.

Real and a second

(MASONIC) BLUE LQDGE, KT. TEMPLAR, ELKS, SHRINE,

DDGE, EAGLES, ROYAL ARCANUM, 32° (SCOTTISH RITE,) ODD FELLOWS, KNIGHTS OF PYTHIAS, RED MEN, KNIGHTS OF COLUMBUS, MODERN WOODMAN, JB. ORDER OF UNITED AMERICAN MECHANICS.